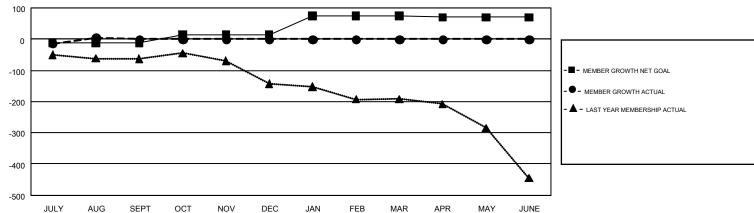

## GMT Constitutional Area 7, Group B

GMT: CLIFFORD HEYWOOD

REPORT DOES NOT INCLUDE CLUBS IN UNDISTRICTED AREAS.

| Clubs         |               |             |               | Members               |                           |                         |                                              |  |
|---------------|---------------|-------------|---------------|-----------------------|---------------------------|-------------------------|----------------------------------------------|--|
|               | RESULTS FO    | R 2018-2019 |               | RESULTS FOR 2018-2019 |                           |                         |                                              |  |
| QUARTER       | NEW CLUB GOAL | NEW CLUBS   | DROPPED CLUBS | QUARTER               | MEMBER GROWTH NET<br>GOAL | MEMBER GROWTH<br>ACTUAL | DROPPED MEMBERS ACTUAL (including transfers) |  |
| JULY/AUG/SEPT | 1             | 1           | 5             | JULY/AUG/SEPT         | -12                       | 140                     | 118                                          |  |
| OCT/NOV/DEC   | 1             | 0           | 0             | OCT/NOV/DEC           | 25                        | 0                       | 0                                            |  |
| JAN/FEB/MAR   | 3             | 0           | 0             | JAN/FEB/MAR           | 62                        | 0                       | 0                                            |  |
| APR/MAY/JUNE  | 3             | 0           | 0             | APR/MAY/JUNE          | -5                        | 0                       | 0                                            |  |