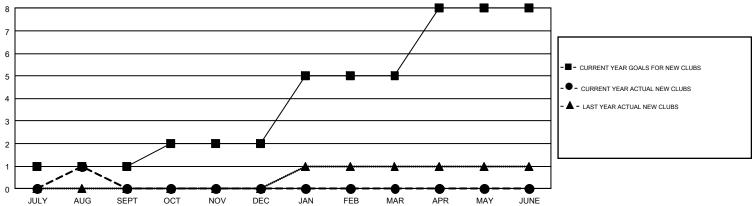

## GMT Constitutional Area 7, Group B

GMT: CLIFFORD HEYWOOD

REPORT DOES NOT INCLUDE CLUBS IN UNDISTRICTED AREAS.

| Clubs         |               |             |               | Members               |                           |                         |                                              |  |
|---------------|---------------|-------------|---------------|-----------------------|---------------------------|-------------------------|----------------------------------------------|--|
|               | RESULTS FO    | R 2018-2019 |               | RESULTS FOR 2018-2019 |                           |                         |                                              |  |
| QUARTER       | NEW CLUB GOAL | NEW CLUBS   | DROPPED CLUBS | QUARTER               | MEMBER GROWTH NET<br>GOAL | MEMBER GROWTH<br>ACTUAL | DROPPED MEMBERS ACTUAL (including transfers) |  |
| JULY/AUG/SEPT | 1             | 1           | 5             | JULY/AUG/SEPT         | -12                       | 140                     | 118                                          |  |
| OCT/NOV/DEC   | 1             | 0           | 0             | OCT/NOV/DEC           | 25                        | 0                       | 0                                            |  |
| JAN/FEB/MAR   | 3             | 0           | 0             | JAN/FEB/MAR           | 62                        | 0                       | 0                                            |  |
| APR/MAY/JUNE  | 3             | 0           | 0             | APR/MAY/JUNE          | -5                        | 0                       | 0                                            |  |